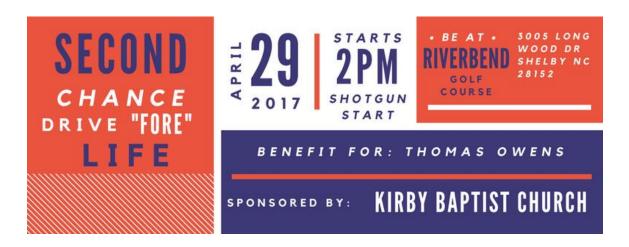

Kirby Baptist Church Presents:
Captain's Choice Golf Benefit for: Thomas Owens (Cancer Patient)
(4) person team - \$200.00 per team or \$50 per individual with a 2pm shotgun start.

Price Includes: FREE range balls, (1) FREE green fee to Riverbend for a later date, Greenie prizes on every hole, Flight format prize structure, longest putt and longest drive prize. Lunch provided by Chick-fil-A of Gaffney.